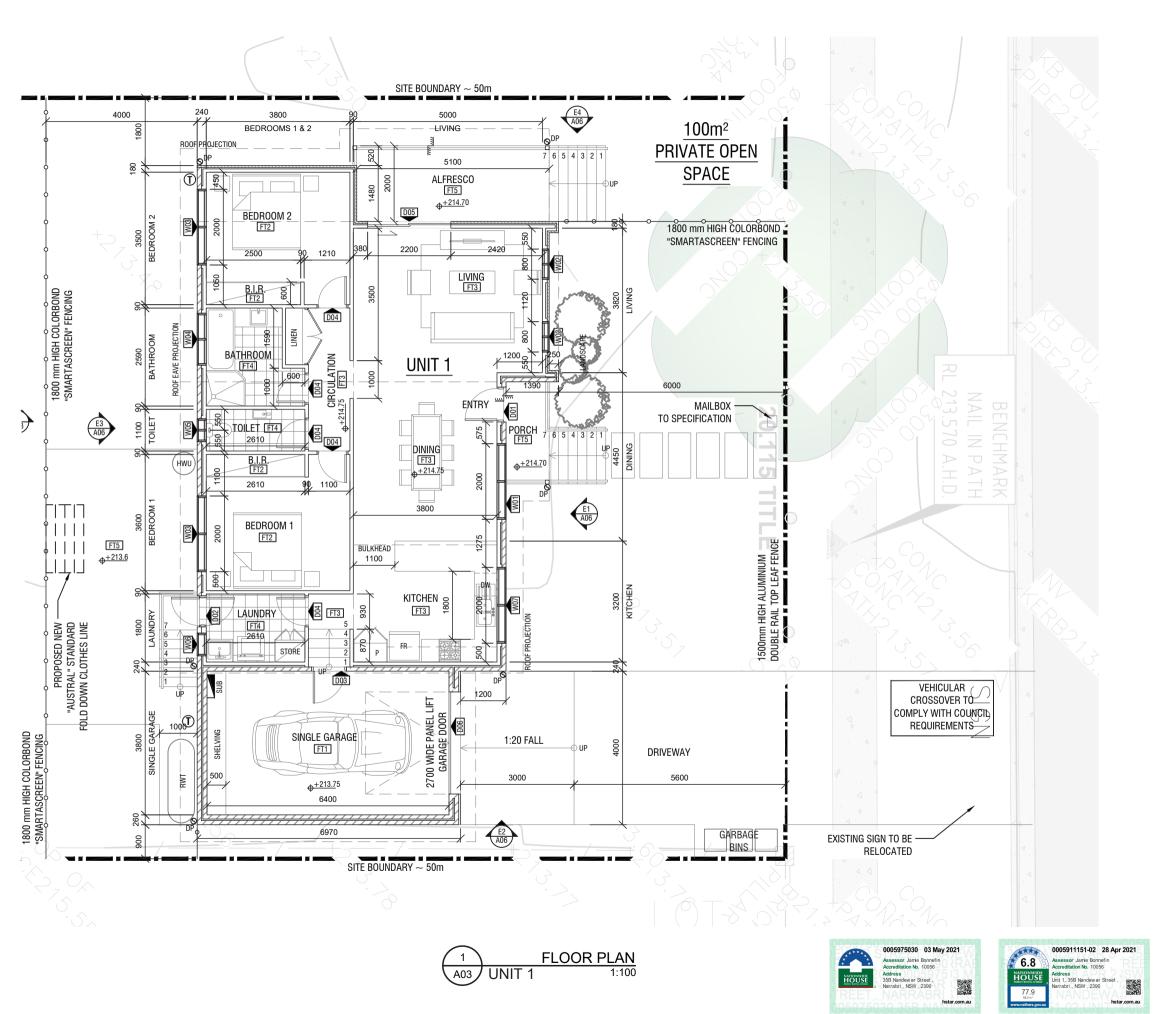

| GIVE.  | 35B Nandewar Street<br>Narrabri- NSW  |
|--------|---------------------------------------|
| TITLE: | THA Capital Works FLOOR PLAN - UNIT 1 |

| CALE AT A3: | DATE:       | DRAWN: | CHECKED:  |
|-------------|-------------|--------|-----------|
| 1:100       | 27/04/2021  | VM     | VM        |
| ROJECT NO:  | DRAWING NO: |        | REVISION: |
| 10042011    | A03         |        | В         |