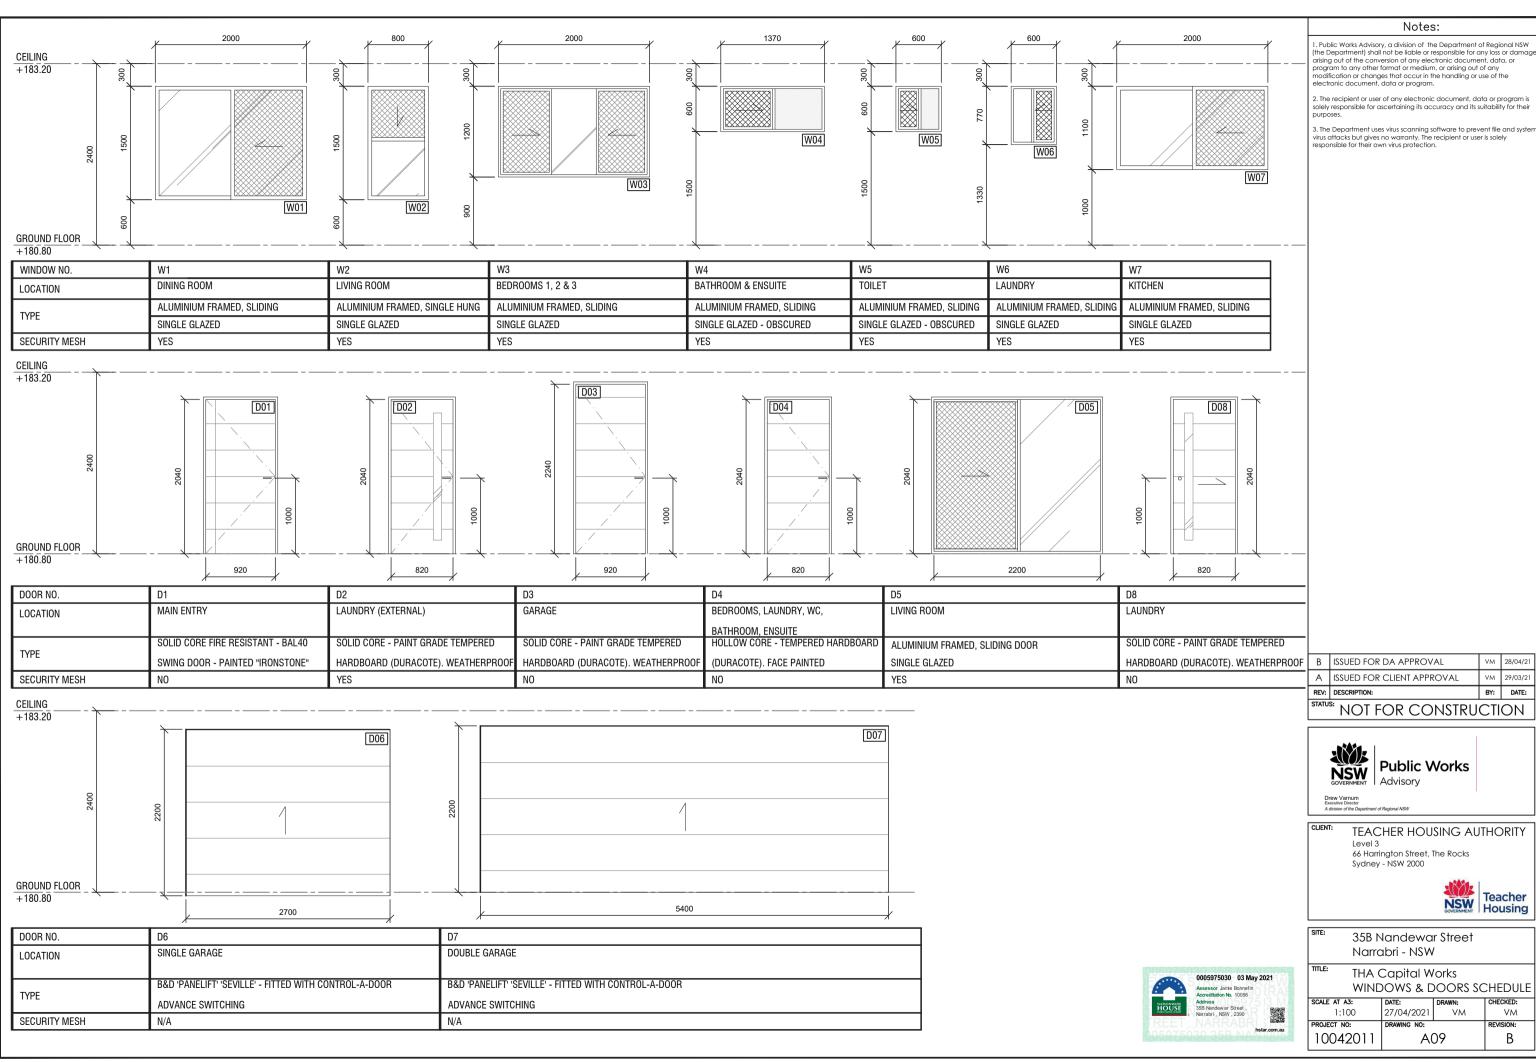

- 1. Public Works Advisory, a division of the Department of Regional NSW (the Department) shall not be liable or responsible for any loss or damage arising out of the conversion of any electronic document, data, or program to any other format or medium, or arising out of any modification or changes that occur in the handling or use of the electronic document, data or program.
- The recipient or user of any electronic document, data or program is solely responsible for ascertaining its accuracy and its suitability for the number.
- 3. The Department uses virus scanning software to prevent file and syste virus attacks but gives no warranty. The recipient or user is solely responsible for their own virus protection.

Public Works Advisory, a division of the Department of Regional NSW (the Department) shall not be liable or responsible for any loss or damage arising out of the conversion of any electronic document, data, or program to any other format or medium, or arising out of any modification or changes that occur in the handling or use of the electronic document, data or program.

2. The recipient or user of any electronic document, data or program is solely responsible for ascertaining its accuracy and its suitability for their purposes.

 The Department uses virus scanning software to prevent file and system virus attacks but gives no warranty. The recipient or user is solely responsible for their own virus protection.

|      | LEGEND                                                            |  |  |  |  |
|------|-------------------------------------------------------------------|--|--|--|--|
| FFL  | FINISHED FLOOR LEVEL                                              |  |  |  |  |
| FT1  | FLOOR FINISH - CONCRETE SMOOTH FINISH                             |  |  |  |  |
| FT2  | FLOOR FINISH - CARPET                                             |  |  |  |  |
| FT3  | FLOOR FINISH - VINYL                                              |  |  |  |  |
| FT4  | FLOOR FINISH - TILED                                              |  |  |  |  |
| FT5  | FLOOR FINISH - CONCRETE BROOM FINISH                              |  |  |  |  |
| W13  | WINDOW NUMBER - REFER SCHEDULE                                    |  |  |  |  |
| D12  | DOOR NUMBER - REFER SCHEDULE                                      |  |  |  |  |
|      | 90mm STUD WALL                                                    |  |  |  |  |
|      | SELECTED CUSTOM METAL CLADDING<br>FIXED HORIZONTALLY TO STUD WALL |  |  |  |  |
|      | SELECTED BRICK WORK WALL                                          |  |  |  |  |
| ⊗ DP | DOWNPIPE                                                          |  |  |  |  |
| MH   | MANHOLE                                                           |  |  |  |  |
| RWT  | RAINWATER TANK - 2000 Litre                                       |  |  |  |  |
| HWU  | HOT WATER UNIT                                                    |  |  |  |  |
| FR   | SELECTED FRIDGE                                                   |  |  |  |  |
| DW   | SELECTED DISHWASHER                                               |  |  |  |  |
| 1    | WATER TAP                                                         |  |  |  |  |
| (T)  | WATER TAP                                                         |  |  |  |  |