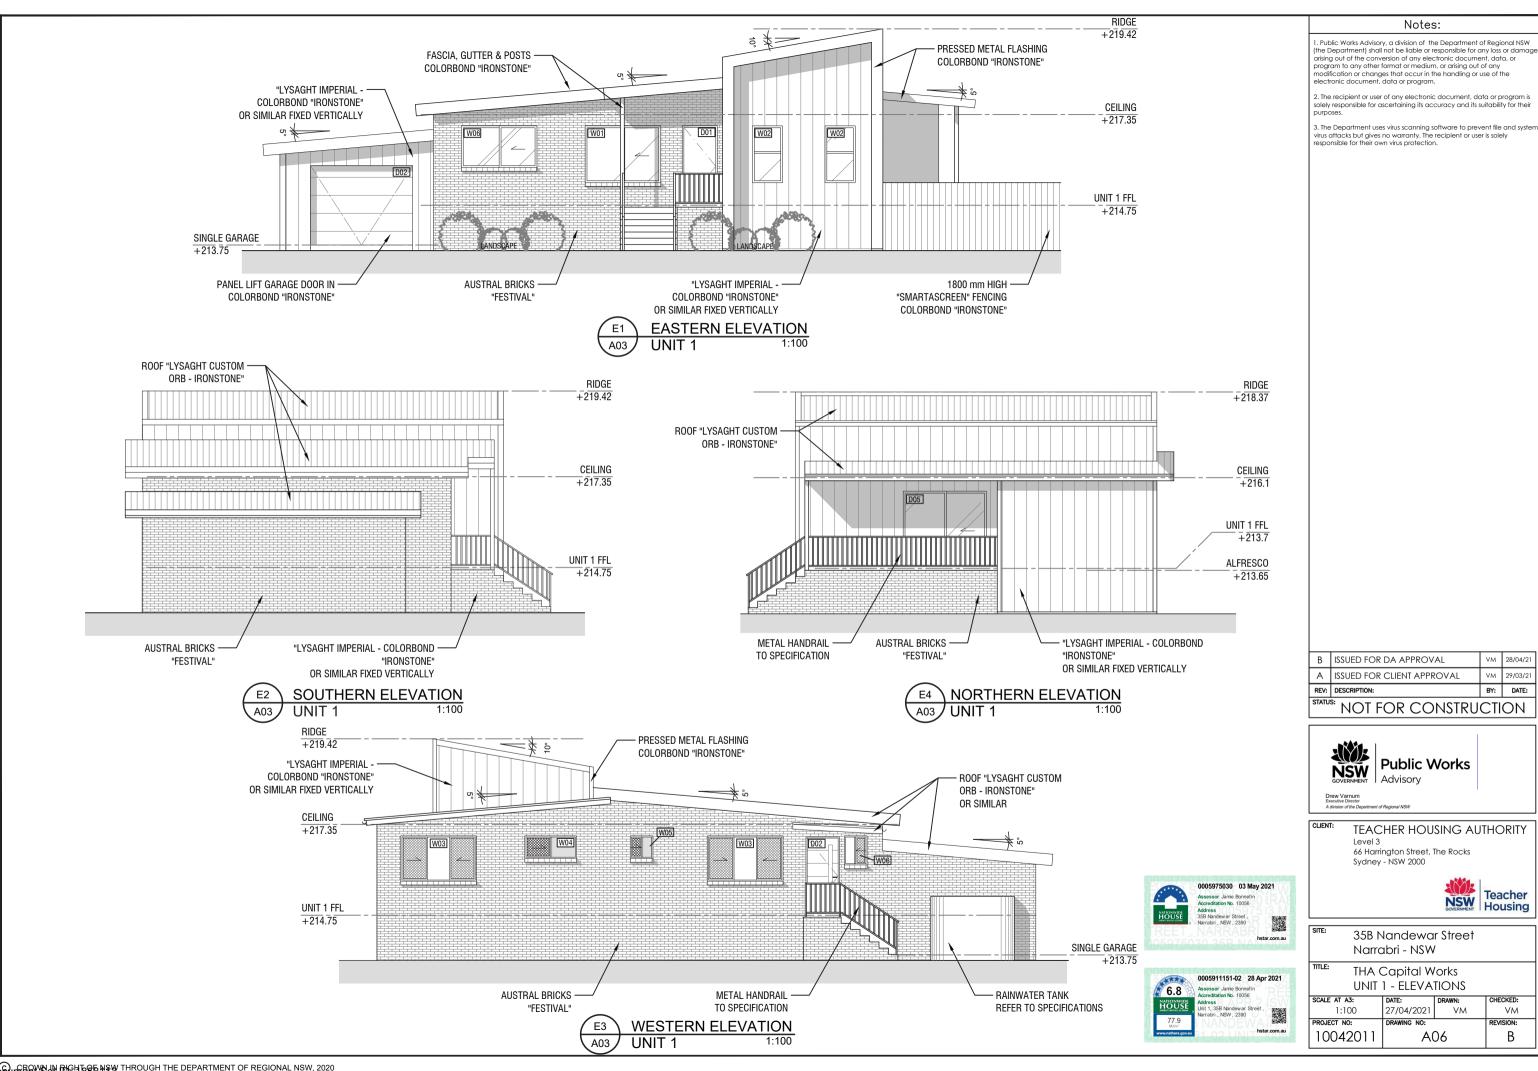

| GIVE.  | 35B Nandewar Street<br>Narrabri- NSW  |
|--------|---------------------------------------|
| TITLE: | THA Capital Works FLOOR PLAN - UNIT 1 |

| CALE AT A3: | DATE:       | DRAWN: | CHECKED:  |
|-------------|-------------|--------|-----------|
| 1:100       | 27/04/2021  | VM     | VM        |
| ROJECT NO:  | DRAWING NO: |        | REVISION: |
| 10042011    | A03         |        | В         |