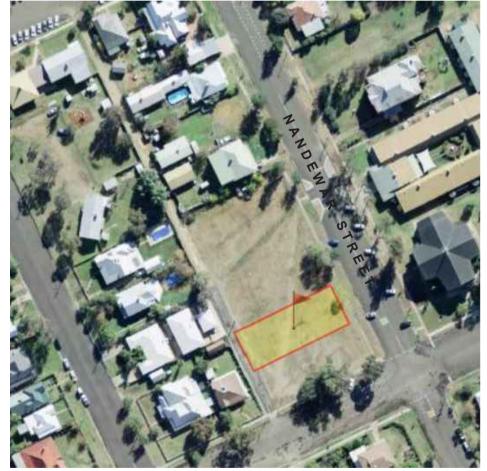

## TEACHER HOUSING AUTHORITY PROPOSED HOUSING DEVELOPMENT AT 35B NANDEWAR STREET, NARRABRI - NSW 2390 LOT 12 | SECTION 19 | DP 758755

| DRAWINGS SCHEDULE |                             |   |                        |            |  |
|-------------------|-----------------------------|---|------------------------|------------|--|
| DWG<br>NO.        | SHEET NAME                  |   | REVISION               | DATE       |  |
| A00               | COVER SHEET & LOCALITY PLAN | В | ISSUED FOR DA APPROVAL | 28/04/2021 |  |
| A02               | SITE PLAN                   | В | ISSUED FOR DA APPROVAL | 28/04/2021 |  |
| A03               | FLOOR PLAN - UNIT 1         | В | ISSUED FOR DA APPROVAL | 28/04/2021 |  |
| A04               | FLOOR PLAN - UNIT 2         | В | ISSUED FOR DA APPROVAL | 28/04/2021 |  |
| A05               | FLOOR PLAN - UNIT 3         | В | ISSUED FOR DA APPROVAL | 28/04/2021 |  |
| A06               | UNIT 1 - ELEVATIONS         | В | ISSUED FOR DA APPROVAL | 28/04/2021 |  |
| A07               | UNITS 2 & 3 - ELEVATIONS    | В | ISSUED FOR DA APPROVAL | 28/04/2021 |  |
| A08               | SECTION                     | В | ISSUED FOR DA APPROVAL | 28/04/2021 |  |
| A09               | WINDOWS & DOORS SCHEDULE    | В | ISSUED FOR DA APPROVAL | 28/04/2021 |  |