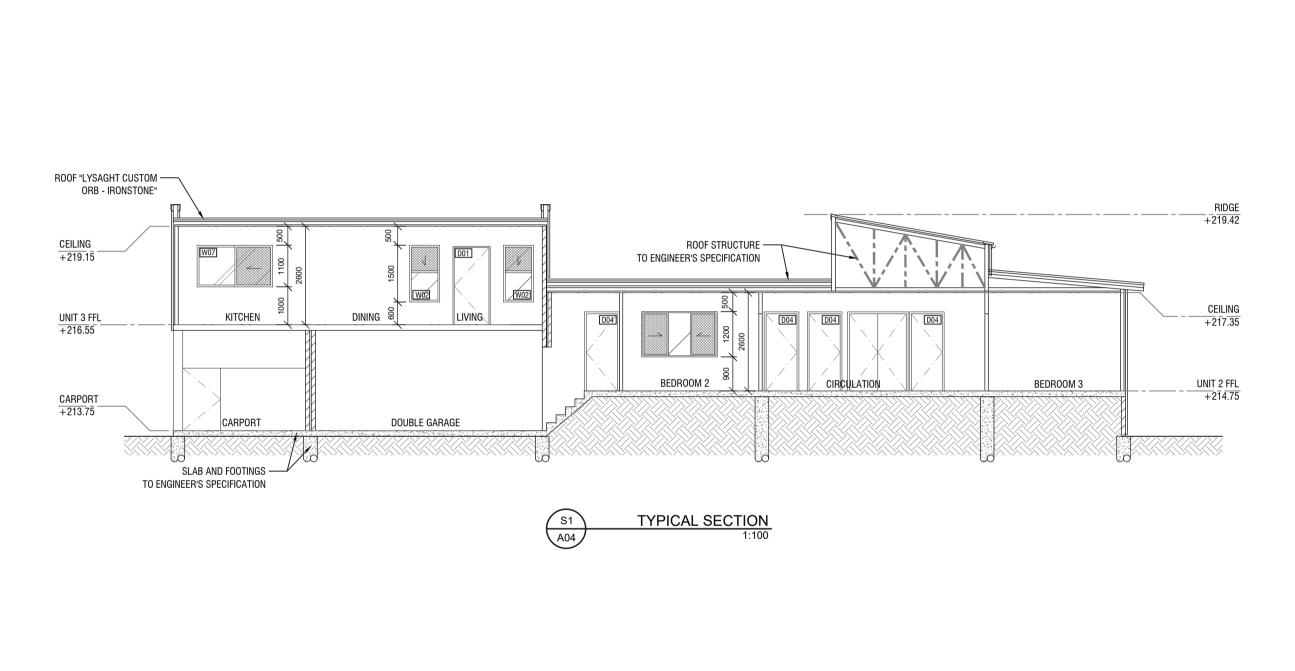

CLIENT: TEACHER HOUSING AUTHORITY

Level 3

66 Harrington Street, The Rocks
Sydney - NSW 2000

35B Nandewar Street
Narrabri - NSW

THA Capital Works
TYPICAL SECTION

| SCALE AT A3:<br>1:100 | DATE:<br>27/04/2021 | DRAWN:<br>VM | CHECKED:<br>VM |
|-----------------------|---------------------|--------------|----------------|
| PROJECT NO:           | DRAWING NO:         |              | REVISION:      |
| 10042011              | A08                 |              | В              |