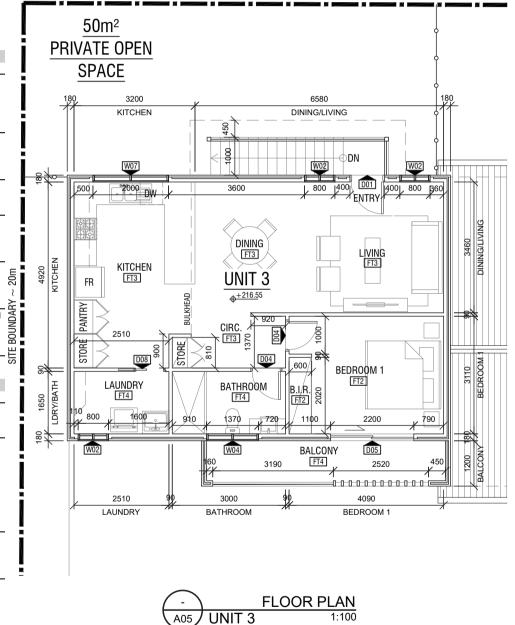

TEACHER HOUSING AUTHORITY Level 3 66 Harrington Street, The Rocks Sydney - NSW 2000

35B Nandewar Street Narrabri- NSW THA Capital Works ELOOD DLANL LINIT 3

| FLOOR FLAIN - UINII 3 |             |        |           |  |
|-----------------------|-------------|--------|-----------|--|
| SCALE AT A3:          | DATE:       | DRAWN: | CHECKED:  |  |
| 1:100                 | 27/04/2021  | VM     | VM        |  |
| PROJECT NO:           | DRAWING NO: |        | REVISION: |  |
| 10042011              | A05         |        | В         |  |

|      | LEGEND                                                            |  |  |  |  |
|------|-------------------------------------------------------------------|--|--|--|--|
| FFL  | FINISHED FLOOR LEVEL                                              |  |  |  |  |
| FT1  | FLOOR FINISH - CONCRETE SMOOTH FINISH                             |  |  |  |  |
| FT2  | FLOOR FINISH - CARPET                                             |  |  |  |  |
| FT3  | FLOOR FINISH - VINYL                                              |  |  |  |  |
| FT4  | FLOOR FINISH - TILED                                              |  |  |  |  |
| FT5  | FLOOR FINISH - CONCRETE BROOM FINISH                              |  |  |  |  |
| W13  | WINDOW NUMBER - REFER SCHEDULE                                    |  |  |  |  |
| D12  | DOOR NUMBER - REFER SCHEDULE                                      |  |  |  |  |
|      | 90mm STUD WALL                                                    |  |  |  |  |
|      | SELECTED CUSTOM METAL CLADDING<br>FIXED HORIZONTALLY TO STUD WALL |  |  |  |  |
|      | SELECTED BRICK WORK WALL                                          |  |  |  |  |
| ⊗ DP | DOWNPIPE                                                          |  |  |  |  |
| MH   | MANHOLE                                                           |  |  |  |  |
| RWT  | RAINWATER TANK - 2000 Litre                                       |  |  |  |  |
| HWU  | HOT WATER UNIT                                                    |  |  |  |  |
| FR   | SELECTED FRIDGE                                                   |  |  |  |  |
| DW   | SELECTED DISHWASHER                                               |  |  |  |  |
| 1    | WATER TAP                                                         |  |  |  |  |
| (T)  | WATER TAP                                                         |  |  |  |  |

|      | LEGEND                                                            |
|------|-------------------------------------------------------------------|
| FFL  | FINISHED FLOOR LEVEL                                              |
| FT1  | FLOOR FINISH - CONCRETE SMOOTH FINISH                             |
| FT2  | FLOOR FINISH - CARPET                                             |
| FT3  | FLOOR FINISH - VINYL                                              |
| FT4  | FLOOR FINISH - TILED                                              |
| FT5  | FLOOR FINISH - CONCRETE BROOM FINISH                              |
| W13  | WINDOW NUMBER - REFER SCHEDULE                                    |
| D12  | DOOR NUMBER - REFER SCHEDULE                                      |
|      | 90mm STUD WALL                                                    |
|      | SELECTED CUSTOM METAL CLADDING<br>FIXED HORIZONTALLY TO STUD WALL |
|      | SELECTED BRICK WORK WALL                                          |
| ⊗ DP | DOWNPIPE                                                          |
| MH   | MANHOLE                                                           |
| RWT  | RAINWATER TANK - 2000 Litre                                       |
| HWU  | HOT WATER UNIT                                                    |
| FR   | SELECTED FRIDGE                                                   |
| DW   | SELECTED DISHWASHER                                               |
|      |                                                                   |

The Department uses virus scanning software to prevent file and syste virus attacks but gives no warranty. The recipient or user is solely responsible for their own virus protection.

| LEGEND                                                            |  |  |  |
|-------------------------------------------------------------------|--|--|--|
| FINISHED FLOOR LEVEL                                              |  |  |  |
| FLOOR FINISH - CONCRETE SMOOTH FINISH                             |  |  |  |
| FLOOR FINISH - CARPET                                             |  |  |  |
| FLOOR FINISH - VINYL                                              |  |  |  |
| FLOOR FINISH - TILED                                              |  |  |  |
| FLOOR FINISH - CONCRETE BROOM FINISH                              |  |  |  |
| WINDOW NUMBER - REFER SCHEDULE                                    |  |  |  |
| DOOR NUMBER - REFER SCHEDULE                                      |  |  |  |
| 90mm STUD WALL                                                    |  |  |  |
| SELECTED CUSTOM METAL CLADDING<br>FIXED HORIZONTALLY TO STUD WALL |  |  |  |
| SELECTED BRICK WORK WALL                                          |  |  |  |
| DOWNPIPE                                                          |  |  |  |
| MANHOLE                                                           |  |  |  |
| RAINWATER TANK - 2000 Litre                                       |  |  |  |
| HOT WATER UNIT                                                    |  |  |  |
| SELECTED FRIDGE                                                   |  |  |  |
| SELECTED DISHWASHER                                               |  |  |  |
| WATER TAP                                                         |  |  |  |
|                                                                   |  |  |  |